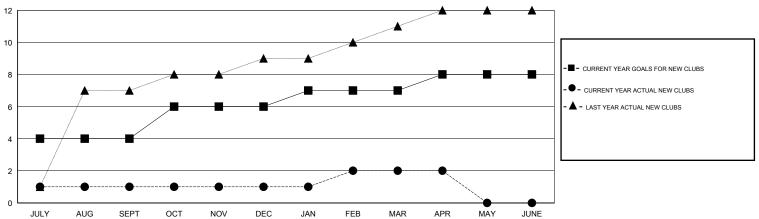

| 312                                 | 397                | -85              |  |
| OCT/NOV/DEC   | 2                | 0                 | 1                | -1               | OCT/NOV/DEC           | 50                 | 161                                 | 214                | -53              |  |
| JAN/FEB/MAR   | 1                | 1                 | 3                | -2               | JAN/FEB/MAR           | 75                 | 127                                 | 105                | 22               |  |
| APR/MAY/JUNE  | 1                | 0                 | 0                | 0                | APR/MAY/JUNE          | 45                 | 44                                  | 17                 | 27               |  |

### GOALS AND ACTUAL NEW CLUBS CUMULATIVE



#### GOALS AND ACTUAL MEMBERS CUMULATIVE



| DROPPED CLUBS: 4 |     | 73 CLUBS OF 120 ADDED 1 OR MORE | GENDER DISTRIBUTION                   |                                  |       |
|------------------|-----|---------------------------------|---------------------------------------|----------------------------------|-------|
|                  |     | NEW MEMBERS                     | MALE<br>FEMALE                        | 3,205 (62.34%)<br>1,936 (37.66%) |       |
| DROPPED MEMBERS  |     |                                 | FEMALE                                | 1,300 (07.0070)                  |       |
| DECEASED         | 7   | CLICK HERE FOR HEALTH           |                                       |                                  | 2,740 |
| CLUB CANCELLED   | 79  | ASSESSM