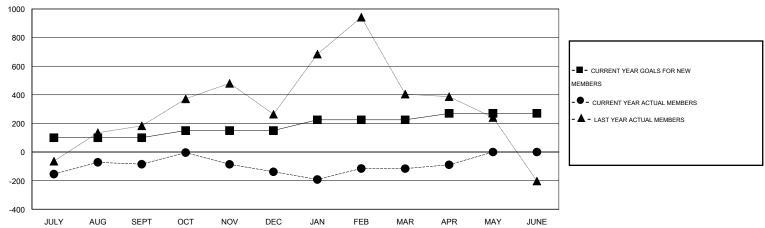

#### GOALS AND ACTUAL MEMBERS CUMULATIVE

| DROPPED CLUBS: 4 |     | 73 CLUBS OF 120 ADDED 1 OR MORE | GENDER DISTRIBUTION                   |                                  |       |
|------------------|-----|---------------------------------|---------------------------------------|----------------------------------|-------|
|                  |     | NEW MEMBERS                     | MALE<br>FEMALE                        | 3,205 (62.34%)<br>1,936 (37.66%) |       |
| DROPPED MEMBERS  |     |                                 | FEMALE                                | 1,300 (07.0070)                  |       |
| DECEASED         | 7   | CLICK HERE FOR HEALTH           |                                       |                                  | 2,740 |
| CLUB CANCELLED   | 79  | ASSESSMENT DATA                 | FAMILY UNIT MEMBERS HEAD OF HOUSEHOLD |                                  | 1,292 |
| OTHER            | 647 |                                 |                                       |                                  | ,     |
| TOTAL            | 733 |                                 | NON-HEAD OF HOUSEHO                   | DLD                              | 1,448 |